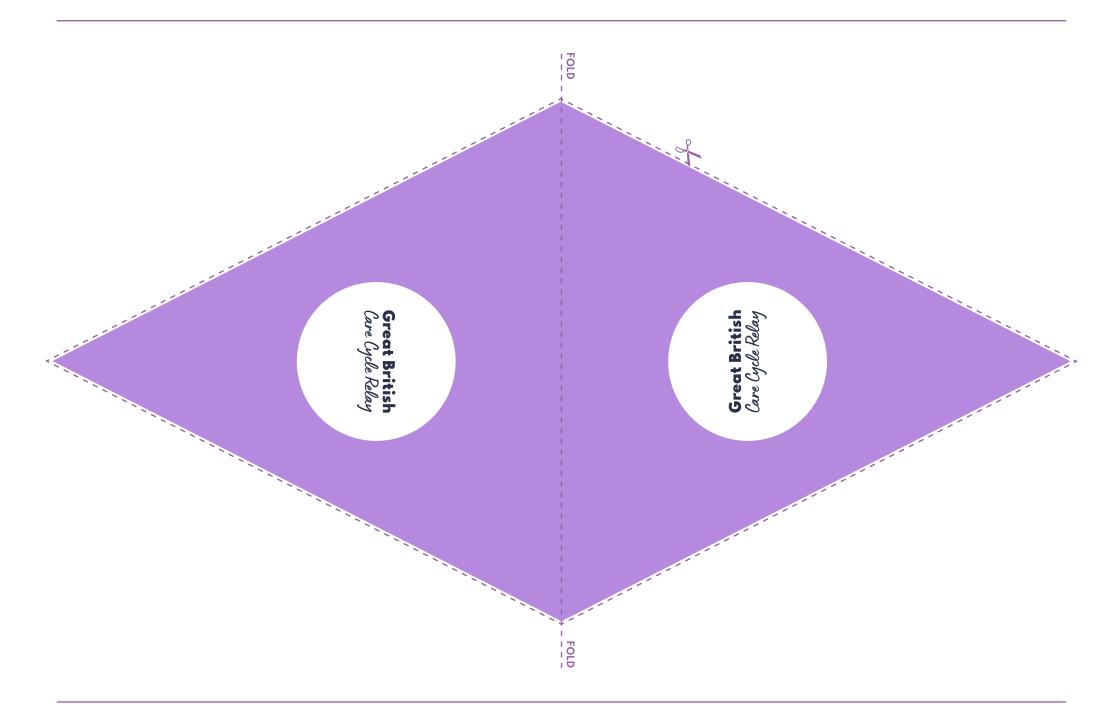

**3.** Cut out each piece of bunting following the dotted lines provided.

**4.** Fold each piece of bunting in half and use the handle of your scissors to get a nice crease.

**5.** Now, take your string and lay it out. Leave about a foot of string on each end so that you can hang it when you are done. Open the triangle up (you'll have a diamond shape) and put the string in the middle of the crease

6. Next, take your glue dots and place one on the string

and close up the triangle to keep it in place. Add another glue dot at the point of the triangle to close it up.

**7.** Do this for all of your triangles. Make sure to leave a little space in between each one so that it will hang nicely.