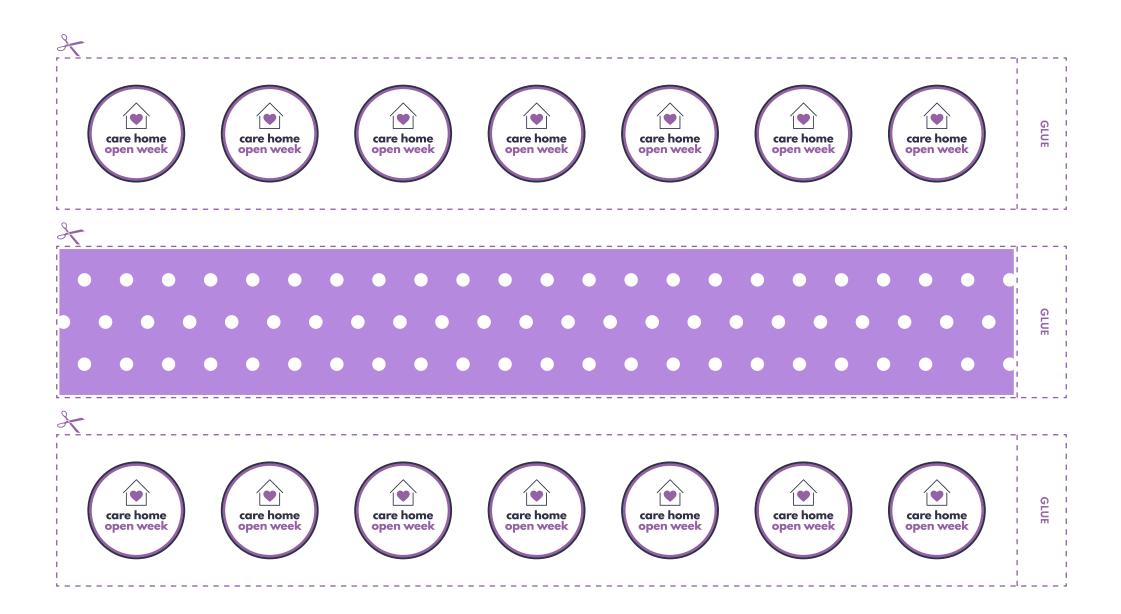

## Make Your Own Paper Bunting

Brilliant & simple craft idea for groups of residents, families, or even children from your local community to sit and do together!

Simply cut up the below Care Home Open Week paper chain on the next page! Wrap I strip of paper and stick the ends together to make a circle, then pull another strip of paper through the centre of the circle and stick those ends together to make the chain! You can make it as short or a long as you want to!