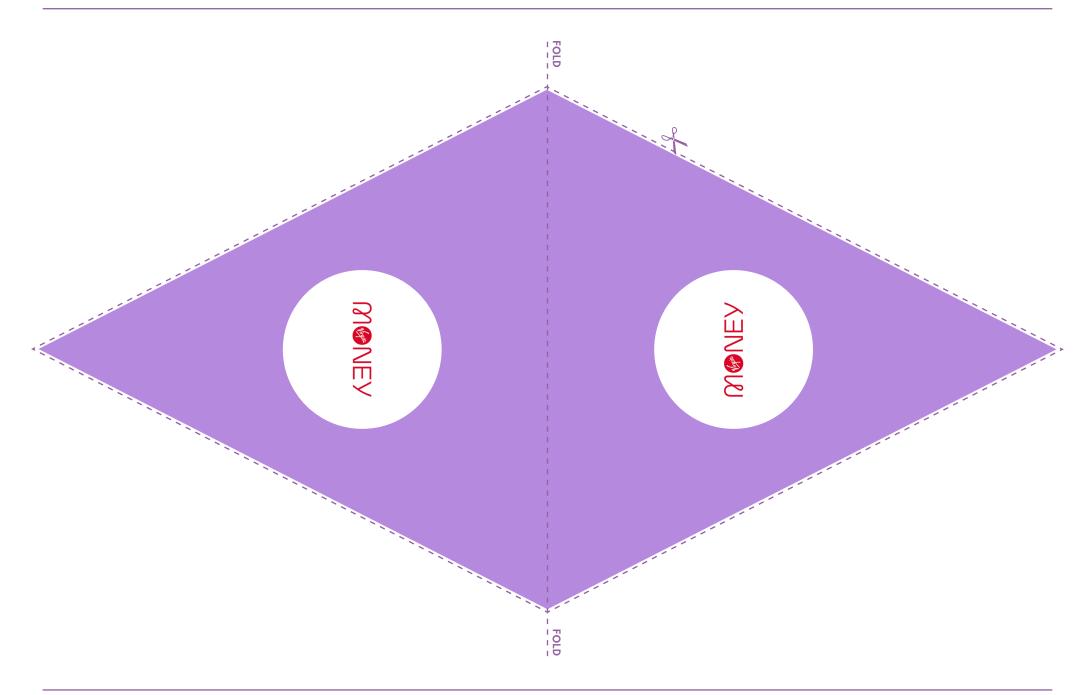

## Time to Get Creative Let's Make Paper Bunting!

- **1.** First grab your supplies! You will need a guillotine or a pair of scissors, if you're good at cutting straight lines, glue dots and string.
- **2.** Print pages 3 to 20 of the document as many times as you require to make the desired length of bunting.
- **3.** Cut out each piece of bunting following the dotted lines provided.
- **4.** Fold each piece of bunting in half and use the handle of your scissors to get a nice crease.

- **5.** Now, take your string and lay it out. Leave about a foot of string on each end so that you can hang it when you are done. Open the triangle up (you'll have a diamond shape) and put the string in the middle of the crease
- **6.** Next, take your glue dots and place one on the string and close up the triangle to keep it in place. Add another glue dot at the point of the triangle to close it up.
- **7.** Do this for all of your triangles. Make sure to leave a little space in between each one so that it will hang nicely.