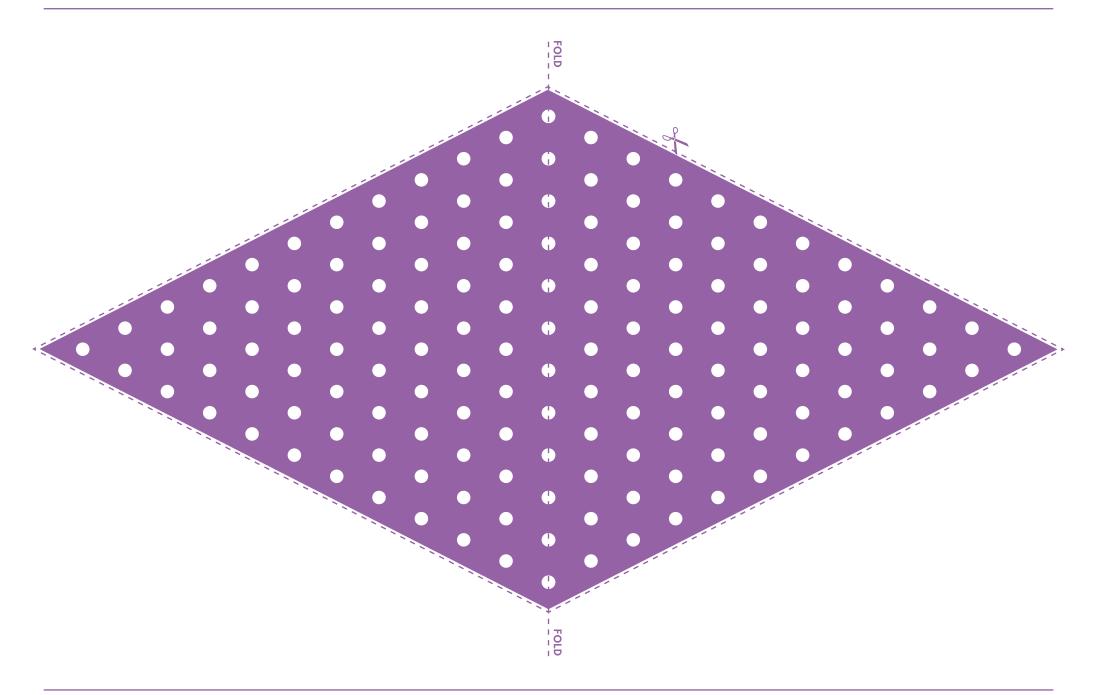

## Time to Get Creative Let's Make Paper Bunting!

- **1.** First grab your supplies! You will need a guillotine or a pair of scissors, if you're good at cutting straight lines, glue dots and string.
- **2.** Print pages 3 to 20 of the document as many times as you require to make the desired length of bunting.
- **3.** Cut out each piece of bunting following the dotted lines provided.
- **4.** Fold each piece of bunting in half and use the handle of your scissors to get a nice crease.

- **5.** Now, take your string and lay it out. Leave about a foot of string on each end so that you can hang it when you are done. Open the triangle up (you'll have a diamond shape) and put the string in the middle of the crease
- **6.** Next, take your glue dots and place one on the string and close up the triangle to keep it in place. Add another glue dot at the point of the triangle to close it up.
- **7.** Do this for all of your triangles. Make sure to leave a little space in between each one so that it will hang nicely.